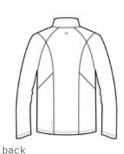

# OGIO<sup>®</sup> ENDURANCE Pursuit 1/4-Zip. OE500

### LAYERABLE WARMTH STRETCH REFLECTIVE DETAILS

- 100% poly heather
- Interior textured fleece
- Reflective OGIO Endurance heat transfer label for tag-free comfort
- Zip-through cadet collar with reflective taping and clear silicon zipper pull
- Reflective O heat transfer at back neck
- Set-in sleeves with shaped cuffs
- Slight drop tail hem with reflective O Endurance heat transfer at back left panel
- Reflective O heat transfer at front right hem