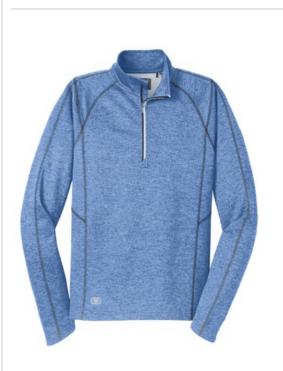

# OGIO<sup>®</sup> ENDURANCE Pursuit 1/4-Zip. OE500

### LAYERABLE WARMTH STRETCH REFLECTIVE DETAILS

- 100% poly heather
- Interior textured fleece
- Reflective OGIO Endurance heat transfer label for tag-free comfort
- Zip-through cadet collar with reflective taping and clear silicon zipper pull
- Reflective O heat transfer at back neck
- Set-in sleeves with shaped cuffs
- Slight drop tail hem with reflective O Endurance heat transfer at back left panel
- Reflective O heat transfer at front right hem