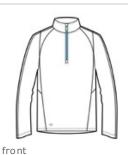

# OGIO<sup>®</sup> ENDURANCE Pursuit 1/4-Zip. OE500

### LAYERABLE WARMTH STRETCH REFLECTIVE DETAILS

- 100% poly heather
- Interior textured fleece
- Reflective OGIO Endurance heat transfer label for tag-free comfort
- Zip-through cadet collar with reflective taping and clear silicon zipper pull
- Reflective O heat transfer at back neck
- Set-in sleeves with shaped cuffs
- Slight drop tail hem with reflective O Endurance heat transfer at back left panel
- Reflective O heat transfer at front right hem